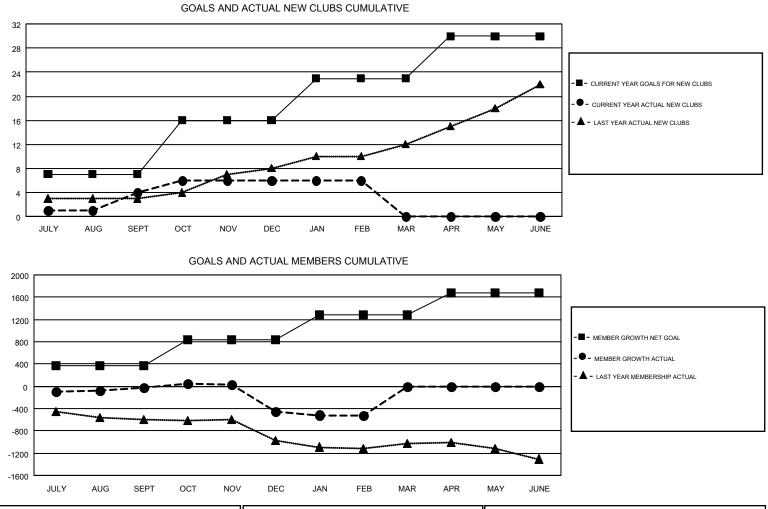

## GMT: GREGORY GILLIAM

| Clubs         |               |           |               | Members               |                           |                         |                                                    |  |
|---------------|---------------|-----------|---------------|-----------------------|---------------------------|-------------------------|----------------------------------------------------|--|
|               | RESULTS FOR   | 2018-2019 |               | RESULTS FOR 2018-2019 |                           |                         |                                                    |  |
| QUARTER       | NEW CLUB GOAL | NEW CLUBS | DROPPED CLUBS | QUARTER               | MEMBER GROWTH NET<br>GOAL | MEMBER GROWTH<br>ACTUAL | DROPPED<br>MEMBERS ACTUAL<br>(including transfers) |  |
| JULY/AUG/SEPT | 7             | 4         | 7             | JULY/AUG/SEPT         | 373                       | 889                     | 816                                                |  |
| OCT/NOV/DEC   | 9             | 2         | 12            | OCT/NOV/DEC           | 459                       | 768                     | 1,152                                              |  |
| JAN/FEB/MAR   | 7             | 0         | 4             | JAN/FEB/MAR           | 451                       | 555                     | 539                                                |  |
| APR/MAY/JUNE  | 7             | 0         | 0             | APR/MAY/JUNE          | 402                       | 0                       | 0                                                  |  |